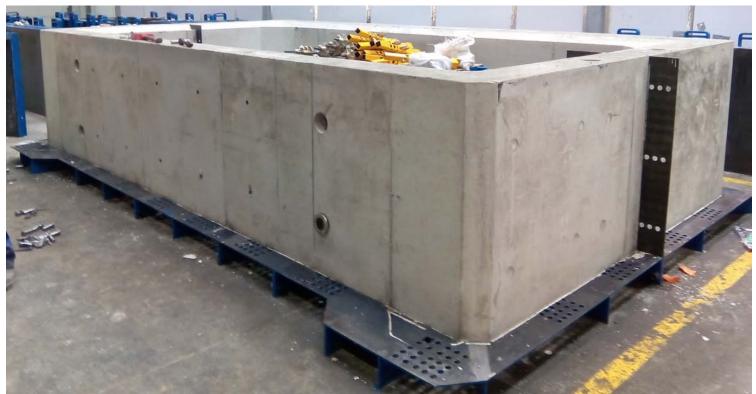

## Modular mould for box culverts wetcast

MOULD FOR FRANCE From 2,5 x2,5m to 6x5m. 2m height.

Highly adjustable thickness: 200-250-300-350-400-500mm Easy and quick operation. Up to 2 pieces a day with 2 sets of bases.

Fixed parts for dovetailing joint: no need to make any adjustament.

Detail of panels union

Base prepared for male side

Fixed joint for all sizes no adjustment required

Upper side for female joint

Highly adjustable thickness