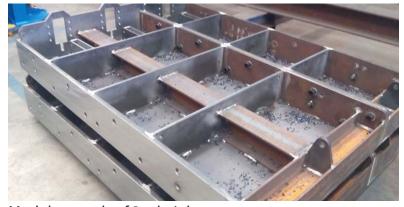

Sets of bases prepared for female part dovetailing in the piece

Modular panels of 2m height

MT20 SYSTEM FOR FRANCE
From 1,5 x1,5m to 3x3m.
2m height.
Adjustable thickness.
Quick hydraullic movements.
With dovetail joint.
High productivity up to 10 pieces a day.