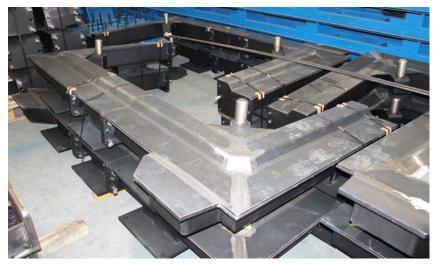

Base prepared to leave the female part of the joint of the joint

MOULD FOR POLAND From 1,5 x2m to 4,5x4,5m. 1m height.

Highly adjustable thickness: 200 to 380mm

Easy and quick operation.

With dovetail joint.

With corbel option.

With half-frame U shape option.

Up to 2 pieces a day with 2 sets of bases.

Detail of mould for piece with optional corbel

Detail of upper fastening bars

Detail of U-shape half-frame divider