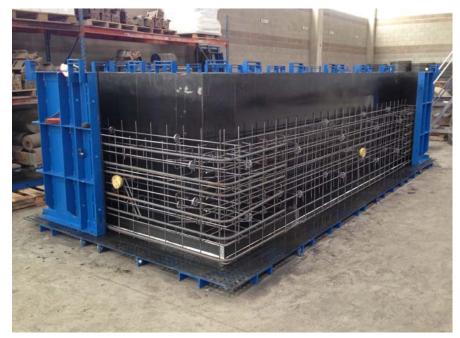

## Modular mould for box culverts wetcast

MOULD FOR FRANCE From 2,5 x2,5m to 6x5m. 2m height.

Highly adjustable thickness: 200-250-300-350-400-500mm Easy and quick operation. Up to 2 pieces a day with 2 sets of bases.

Fixed parts for dovetailing joint: no need to make any adjustament.

Detail of panels union

Base prepared for male side

Fixed joint for all sizes no adjustment required

Upper side for female joint

Highly adjustable thickness