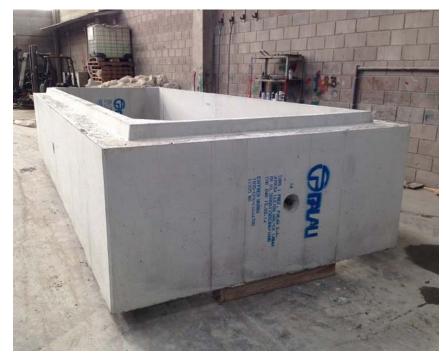

## Modular mould for box culverts wetcast

MOULD FOR FRANCE From 2,5 x2,5m to 6x5m. 2m height.

Highly adjustable thickness: 200-250-300-350-400-500mm Easy and quick operation. Up to 2 pieces a day with 2 sets of bases.

Base prepared to leave the female part of the joint of the joint

MOULD FOR POLAND From 1,5 x2m to 4,5x4,5m. 1m height.

Highly adjustable thickness: 200 to 380mm

Easy and quick operation.

With dovetail joint.