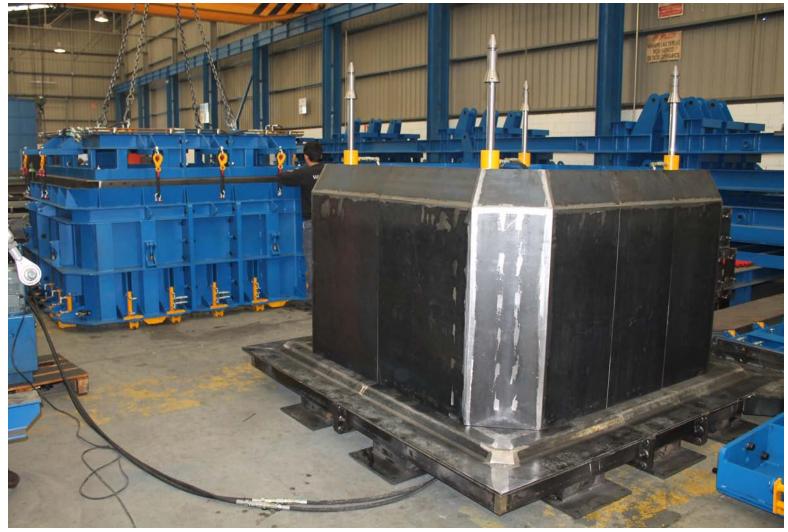

Inner mould

MOULD IN SPAIN
From 1,5 x1,5m to 4x4m.
Highly adjustable thickness.
Easy and quick operation.
Up to 2 pieces a day with 2 sets of bases.

With fixed dovetailing joint: there is no need to change the parts for making the dovetailing joint. The female is casted with the case and the male on the top

Base prepared to leave the female part of the joint of the joint

MOULD FOR POLAND From 1,5 x2m to 4,5x4,5m. 1m height.

Highly adjustable thickness: 200 to 380mm

Easy and quick operation.

With dovetail joint.