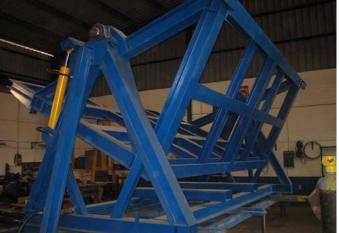

Device for turning box culverts 90°

For pieces up to 15TN weight

Dimensions 4,6x3,5m