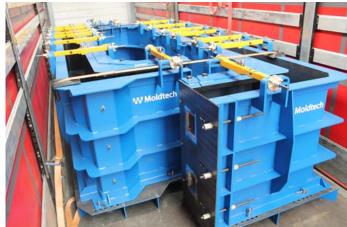

## Modular mould for box culverts wetcast

MOULD FOR FRANCE From 2,5 x2,5m to 6x5m. 2m height.

Highly adjustable thickness: 200-250-300-350-400-500mm Easy and quick operation. Up to 2 pieces a day with 2 sets of bases.

Fixed parts for dovetailing joint: no need to make any adjustament.

Detail of panels union

Base prepared for male side

Fixed joint for all sizes no adjustment required

Upper side for female joint

Highly adjustable thickness