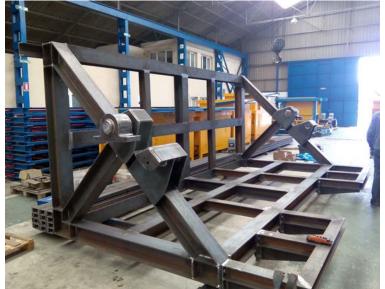

Device for turning box culverts 90°

For pieces up to 15TN weight

Dimensions 4,6x3,5m