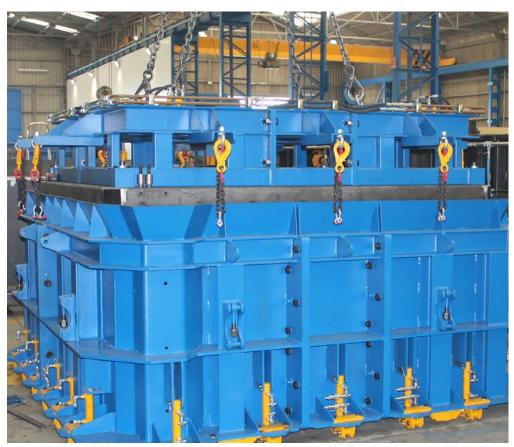

## Modular mould for box culverts wetcast

MOULD FOR FRANCE From 2,5 x2,5m to 6x5m. 2m height.

Highly adjustable thickness: 200-250-300-350-400-500mm Easy and quick operation. Up to 2 pieces a day with 2 sets of bases.

Fixed parts for dovetailing joint: no need to make any adjustament.

Detail of panels union

Base prepared for male side

Fixed joint for all sizes no adjustment required

Upper side for female joint

Highly adjustable thickness