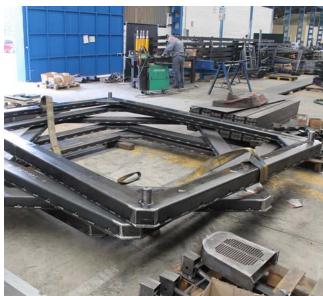

## Modular mould for box culverts wetcast

MOULD FOR FRANCE From 2,5 x2,5m to 6x5m. 2m height.

Highly adjustable thickness: 200-250-300-350-400-500mm Easy and quick operation. Up to 2 pieces a day with 2 sets of bases.

Fixed parts for dovetailing joint: no need to make any adjustament.

Detail of panels union

Base prepared for male side

Fixed joint for all sizes no adjustment required

Upper side for female joint

Highly adjustable thickness