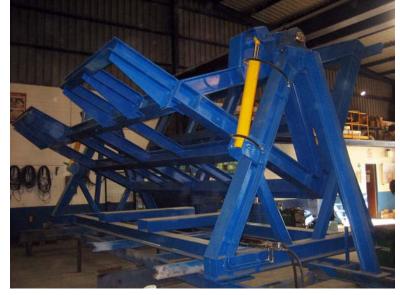

Device for turning box culverts 90°

For pieces up to 15TN weight

Dimensions 4,6x3,5m