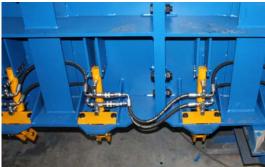

## MODULAR MT20 PRODUCTIVITY SYSTEM FOR BOX CULVERTS DRYCAST

MT20 SYSTEM POLAND From 1,5 x1,5m to 2x3m. 1m height.

Adjustable thickness 200 to 250mm.

Quick hydraullic movements. With dovetail joint.

With corbel option.

High productivity up to 10 pieces a day.

Detail of fastening clamps

Detail of inner mould with hydraulic cylinders for upper press activation

Press frame with hydraulic clamping system

Press for making male part of dovetailing joint