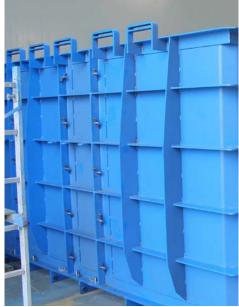

Fixed parts for dovetailing joint: no need to make any adjustament.

Detail of panels union

Base prepared for male side

Fixed joint for all sizes no adjustment required

Upper side for female joint

Highly adjustable thickness