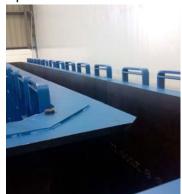

## MODULAR MT20 PRODUCTIVITY SYSTEM FOR BOX CULVERTS DRYCAST

MT20 SYSTEM POLAND From 1,5 x1,5m to 2x3m. 1m height.

Adjustable thickness 200 to 250mm.

Quick hydraullic movements. With dovetail joint.

With corbel option.

High productivity up to 10 pieces a day.

Detail of fastening clamps

Detail of inner mould with hydraulic cylinders for upper press activation

Press frame with hydraulic clamping system

Press for making male part of dovetailing joint

Sets of bases prepared for female part dovetailing in the piece

Modular panels of 2m height

MT20 SYSTEM FOR FRANCE
From 1,5 x1,5m to 3x3m.
2m height.
Adjustable thickness.
Quick hydraullic movements.
With dovetail joint.
High productivity up to 10 pieces a day.