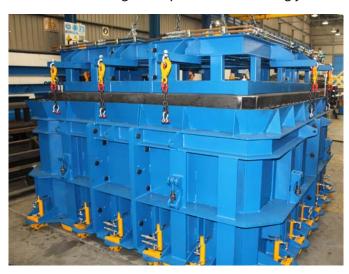

## MODULAR MT20 PRODUCTIVITY SYSTEM FOR BOX CULVERTS DRYCAST

MT20 SYSTEM POLAND From 1,5 x1,5m to 2x3m. 1m height.

Adjustable thickness 200 to 250mm.

Quick hydraullic movements. With dovetail joint.

With corbel option.

High productivity up to 10 pieces a day.

Detail of fastening clamps

Detail of inner mould with hydraulic cylinders for upper press activation

Press frame with hydraulic clamping system

Press for making male part of dovetailing joint