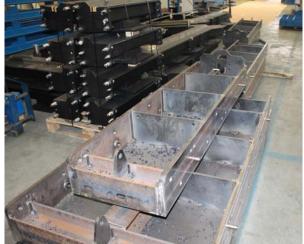

Inner mould

MOULD IN SPAIN
From 1,5 x1,5m to 4x4m.
Highly adjustable thickness.
Easy and quick operation.
Up to 2 pieces a day with 2 sets of bases.

With fixed dovetailing joint: there is no need to change the parts for making the dovetailing joint. The female is casted with the case and the male on the top

Base prepared to leave the female part of the joint of the joint

MOULD FOR POLAND From 1,5 x2m to 4,5x4,5m. 1m height.

Highly adjustable thickness: 200 to 380mm

Easy and quick operation.

With dovetail joint.