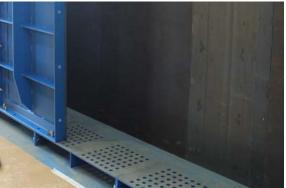

## Modular mould for box culverts wetcast

MOULD FOR FRANCE From 2,5 x2,5m to 6x5m. 2m height.

Highly adjustable thickness: 200-250-300-350-400-500mm Easy and quick operation. Up to 2 pieces a day with 2 sets of bases.

Fixed parts for dovetailing joint: no need to make any adjustament.

Detail of panels union

Base prepared for male side

Fixed joint for all sizes no adjustment required

Upper side for female joint

Highly adjustable thickness