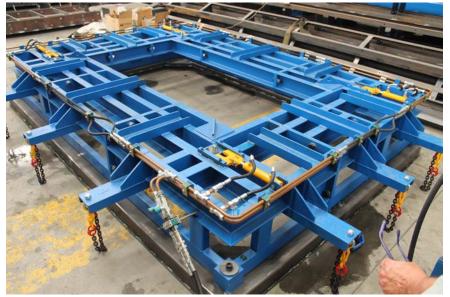

Base prepared to leave the female part of the joint of the joint

MOULD FOR POLAND From 1,5 x2m to 4,5x4,5m. 1m height.

Highly adjustable thickness: 200 to 380mm

Easy and quick operation.

With dovetail joint.

With corbel option.

With half-frame U shape option.

Up to 2 pieces a day with 2 sets of bases.

Detail of mould for piece with optional corbel

Detail of upper fastening bars

Detail of U-shape half-frame divider