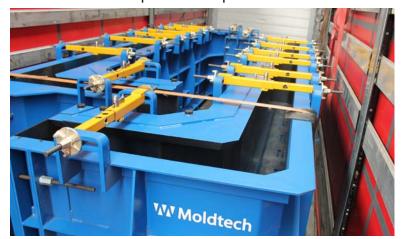

## Modular mould for box culverts wetcast

MOULD FOR FRANCE From 2,5 x2,5m to 6x5m. 2m height.

Highly adjustable thickness: 200-250-300-350-400-500mm Easy and quick operation. Up to 2 pieces a day with 2 sets of bases.

Fixed parts for dovetailing joint: no need to make any adjustament.

Detail of panels union

Base prepared for male side

Fixed joint for all sizes no adjustment required

Upper side for female joint

Highly adjustable thickness