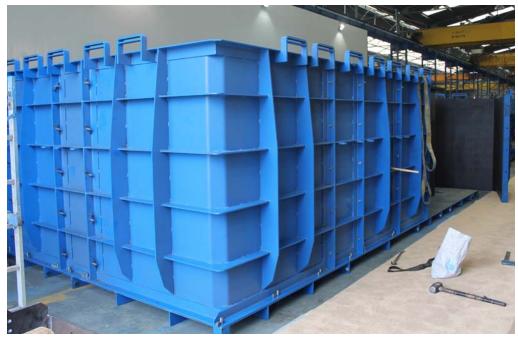

## Modular mould for box culverts wetcast

MOULD FOR FRANCE From 2,5 x2,5m to 6x5m. 2m height.

Highly adjustable thickness: 200-250-300-350-400-500mm Easy and quick operation. Up to 2 pieces a day with 2 sets of bases.

Fixed parts for dovetailing joint: no need to make any adjustament.

Detail of panels union

Base prepared for male side

Fixed joint for all sizes no adjustment required

Upper side for female joint

Highly adjustable thickness