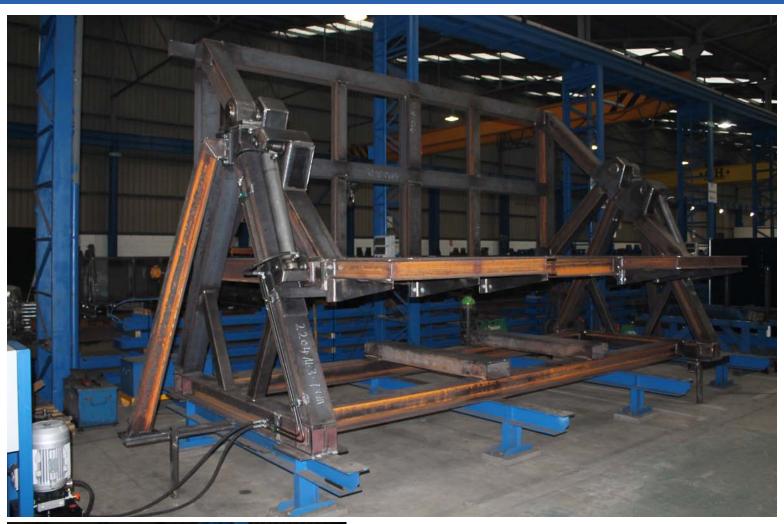

Device for turning box culverts 90°

For pieces up to 15TN weight

Dimensions 4,6x3,5m