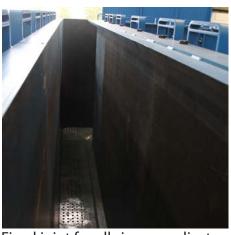

Base prepared to leave the female part of the joint of the joint

MOULD FOR POLAND From 1,5 x2m to 4,5x4,5m. 1m height.

Highly adjustable thickness: 200 to 380mm

Easy and quick operation.

With dovetail joint.