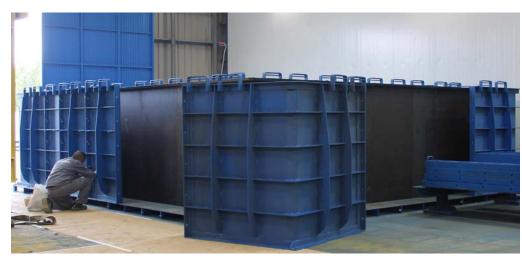

Inner mould

MOULD IN SPAIN
From 1,5 x1,5m to 4x4m.
Highly adjustable thickness.
Easy and quick operation.
Up to 2 pieces a day with 2 sets of bases.

With fixed dovetailing joint: there is no need to change the parts for making the dovetailing joint. The female is casted with the case and the male on the top

Base prepared to leave the female part of the joint of the joint

MOULD FOR POLAND From 1,5 x2m to 4,5x4,5m. 1m height.

Highly adjustable thickness: 200 to 380mm

Easy and quick operation.

With dovetail joint.