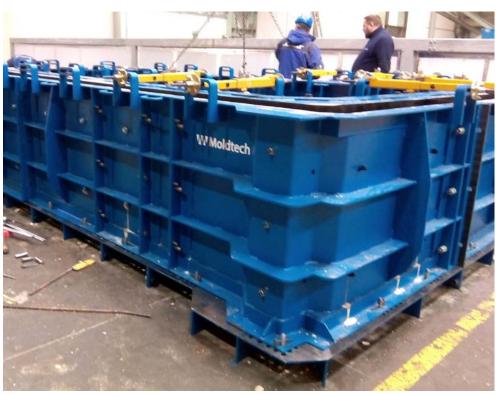

## Modular mould for box culverts wetcast

MOULD FOR FRANCE From 2,5 x2,5m to 6x5m. 2m height.

Highly adjustable thickness: 200-250-300-350-400-500mm Easy and quick operation. Up to 2 pieces a day with 2 sets of bases.

Fixed parts for dovetailing joint: no need to make any adjustament.

Detail of panels union

Base prepared for male side

Fixed joint for all sizes no adjustment required

Upper side for female joint

Highly adjustable thickness