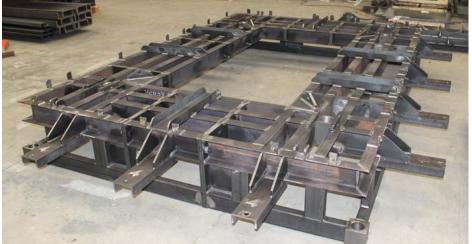

## Modular mould for box culverts wetcast

MOULD FOR FRANCE From 2,5 x2,5m to 6x5m. 2m height.

Highly adjustable thickness: 200-250-300-350-400-500mm Easy and quick operation. Up to 2 pieces a day with 2 sets of bases.

Fixed parts for dovetailing joint: no need to make any adjustament.

Detail of panels union

Base prepared for male side

Fixed joint for all sizes no adjustment required

Upper side for female joint

Highly adjustable thickness