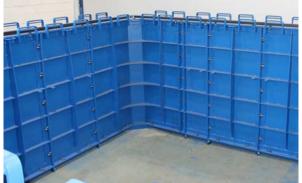

Inner mould

MOULD IN SPAIN
From 1,5 x1,5m to 4x4m.
Highly adjustable thickness.
Easy and quick operation.
Up to 2 pieces a day with 2 sets of bases.

With fixed dovetailing joint: there is no need to change the parts for making the dovetailing joint. The female is casted with the case and the male on the top

Base prepared to leave the female part of the joint of the joint

MOULD FOR POLAND From 1,5 x2m to 4,5x4,5m. 1m height.

Highly adjustable thickness: 200 to 380mm

Easy and quick operation.

With dovetail joint.