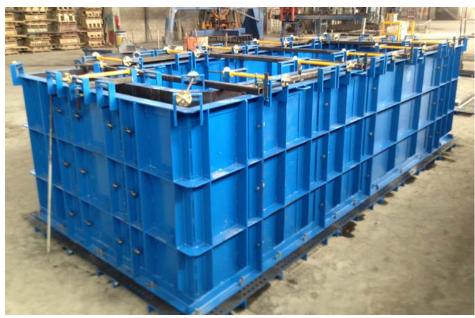

Sets of bases prepared for female part dovetailing in the piece

Modular panels of 2m height

MT20 SYSTEM FOR FRANCE
From 1,5 x1,5m to 3x3m.
2m height.
Adjustable thickness.
Quick hydraullic movements.
With dovetail joint.
High productivity up to 10 pieces a day.