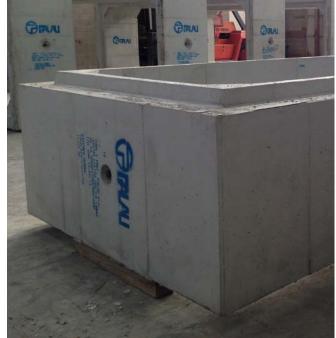

Base prepared to leave the female part of the joint of the joint

MOULD FOR POLAND From 1,5 x2m to 4,5x4,5m. 1m height.

Highly adjustable thickness: 200 to 380mm

Easy and quick operation.

With dovetail joint.

With corbel option.

With half-frame U shape option.

Up to 2 pieces a day with 2 sets of bases.

Detail of mould for piece with optional corbel

Detail of upper fastening bars

Detail of U-shape half-frame divider