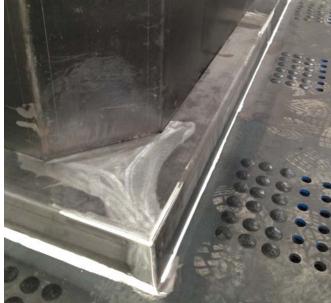

Fixed parts for dovetailing joint: no need to make any adjustament.

Detail of panels union

Base prepared for male side

Fixed joint for all sizes no adjustment required

Upper side for female joint

Highly adjustable thickness

Inner mould

MOULD IN SPAIN
From 1,5 x1,5m to 4x4m.
Highly adjustable thickness.
Easy and quick operation.
Up to 2 pieces a day with 2 sets of bases.

With fixed dovetailing joint: there is no need to change the parts for making the dovetailing joint. The female is casted with the case and the male on the top

Base prepared to leave the female part of the joint of the joint

MOULD FOR POLAND From 1,5 x2m to 4,5x4,5m. 1m height.

Highly adjustable thickness: 200 to 380mm

Easy and quick operation.

With dovetail joint.